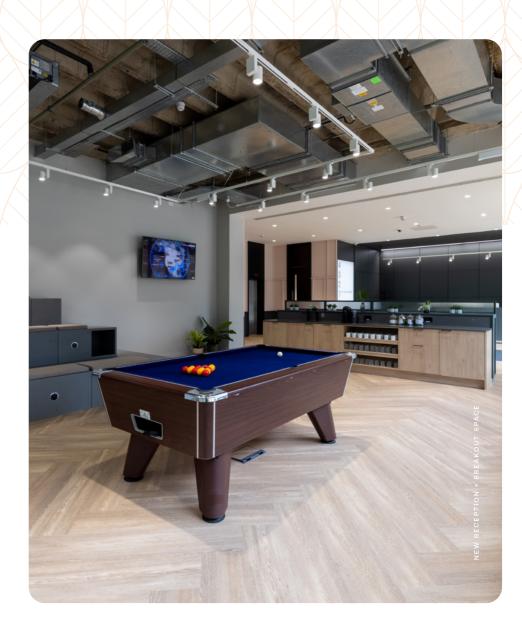

# THE FINER **DETAILS**

Light and flexible workspace to meet your exacting needs. Alongside our traditional refurbished floors we have created some semi-fitted suites. Furthermore, we are happy to discuss creating bespoke space across the whole or part of Parkview.

2 x 13-person passenger lifts

New VRF air conditioning

Car Parking Ratio 1:476 sq ft net

Male & female WCs and shower facilities

New collaboration and breakout space

Full access raised floors (clear void 150mm)