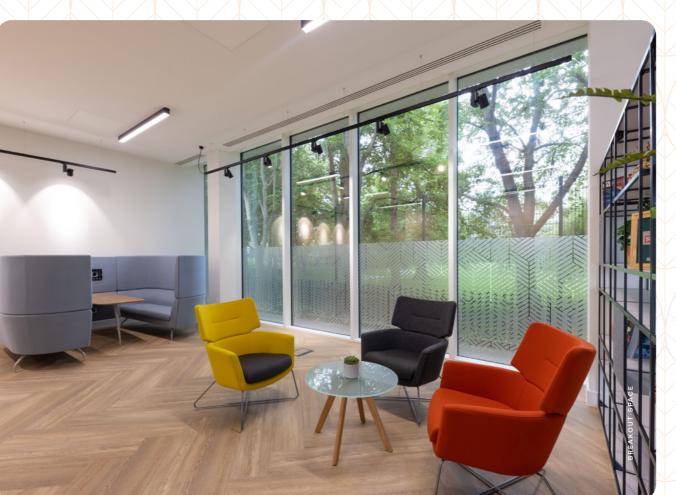

# THE FINER **DETAILS**

Light and flexible workspace to meet your exacting needs. Alongside our traditional refurbished floors we have created some semi-fitted suites. Furthermore, we are happy to discuss creating bespoke space across the whole or part of Parkview.

2 x 13-person passenger lifts

New VRF air conditioning

Car Parking Ratio 1:476 sq ft net

Male & female WCs and shower facilities

New collaboration and breakout space

Full access raised floors (clear void 150mm)

New LED lighting

Prominent position on the Oxford Road

2.7 - 3.5m clear floor-to-ceiling height (3.5 m on GF)

Electric car charging points

Secure bike storage

| Floor        | Sq Ft  | Sq M    |
|--------------|--------|---------|
|              | 54     |         |
| Fourth       | 8,506  | 790.2   |
| Third**      | 11,762 | 1,092.7 |
| Second       | 11,764 | 1,092.9 |
| First*       | 11,764 | 1,092.9 |
| Ground       | 3,930  | 365.1   |
| Total office | 47,726 | 4,433.8 |