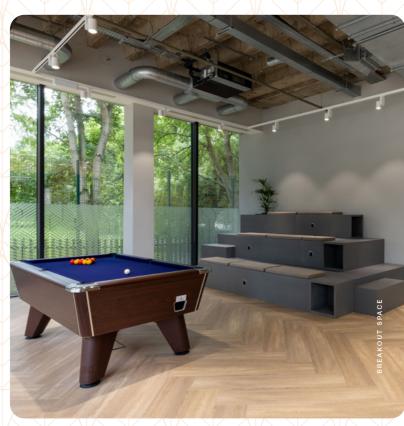

2 x 13-person passenger lifts

New VRF air conditioning

Car Parking Ratio 1:476 sq ft net

Male & female WCs and shower facilities

New collaboration and breakout space

Full access raised floors (clear void 150mm)