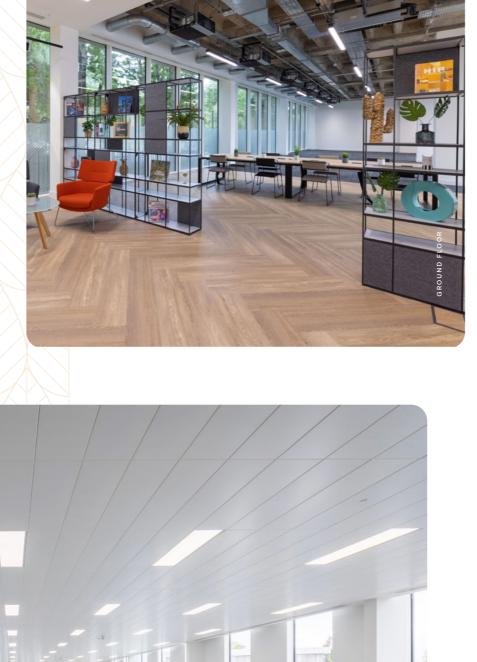

Parkview Uxbridge The Building 02 — 03

# THE FINER **DETAILS**

Light and flexible workspace to meet your exacting needs. Alongside our traditional refurbished floors we have created some semi-fitted suites. Furthermore, we are happy to discuss creating bespoke space across the whole or part of Parkview.