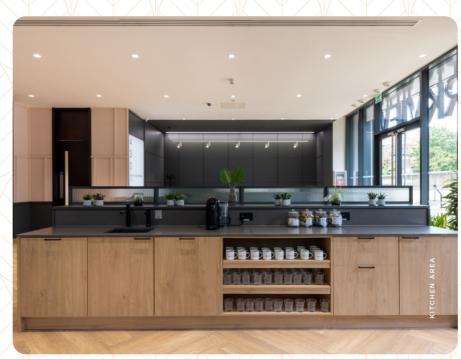

2 x 13-person passenger lifts

New VRF air conditioning

Car Parking Ratio 1:476 sq ft net

Male & female WCs and shower facilities

New collaboration and breakout space

Full access raised floors (clear void 150mm)