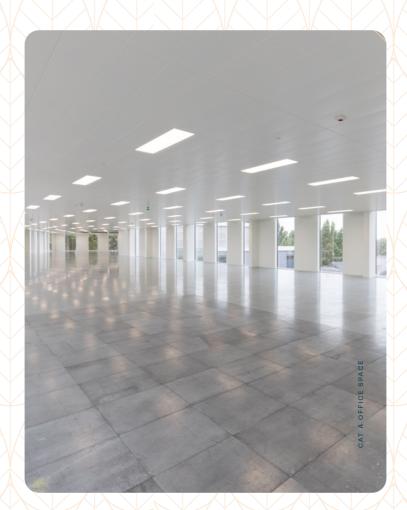

New LED lighting

Prominent position on the Oxford Road

2.7 - 3.5m clear floor-to-ceiling height (3.5 m on GF)

Electric car charging points

Secure bike storage

| Floor        | Sq Ft  | Sq M    |
|--------------|--------|---------|
|              | 54     |         |
| Fourth       | 8,506  | 790.2   |
| Third**      | 11,762 | 1,092.7 |
| Second       | 11,764 | 1,092.9 |
| First*       | 11,764 | 1,092.9 |
| Ground       | 3,930  | 365.1   |
| Total office | 47,726 | 4,433.8 |