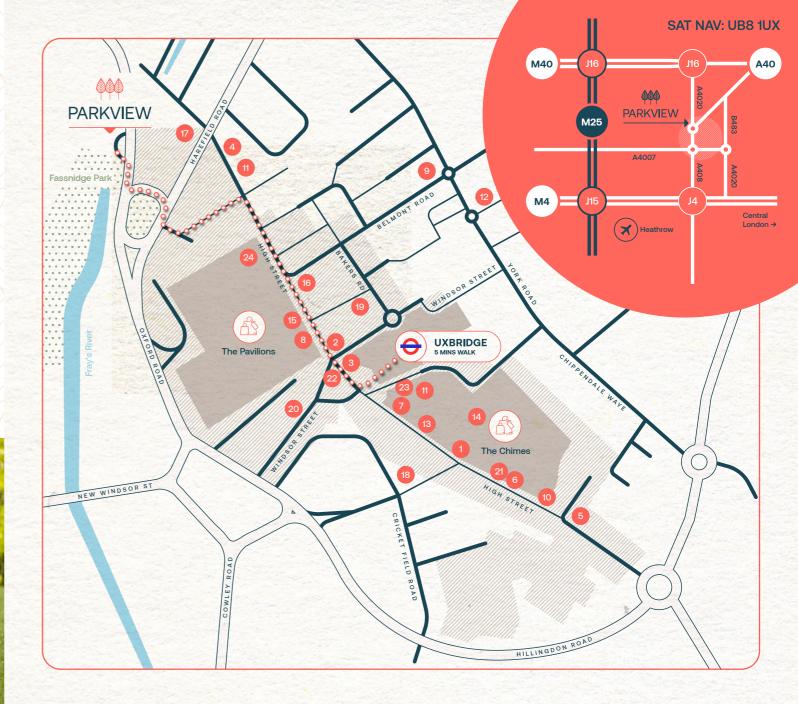

# AROUND AND ABOUT UXBRIDGE

Uxbridge is a major M25 office location attracting international corporate tenants such as Monster Energy, Fujitsu and Coca Cola. It benefits from excellent connections to Central London, the Thames Valley and Heathrow Airport by road and the London Underground.

### Key travel times

Parkview benefits from a wealth of leisure retail and F&B amenity in the town centre, including:

Parkview Uxbridge The Location