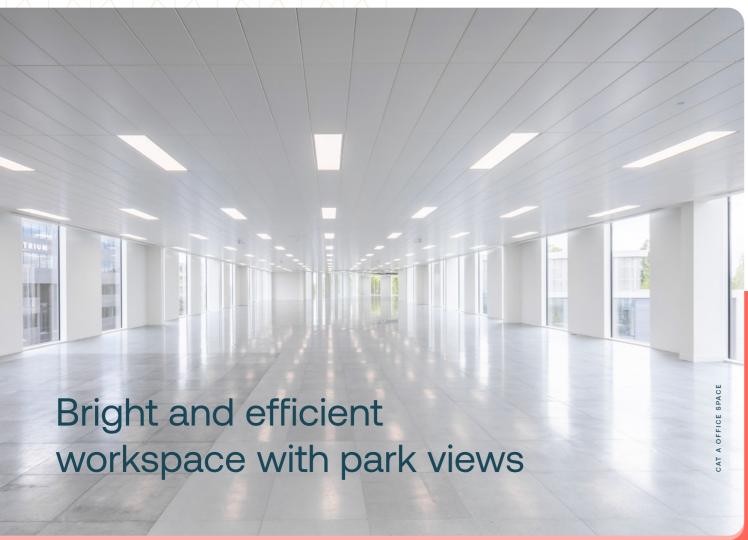

# THE FINER **DETAILS**

Light and flexible workspace to meet your exacting needs. Alongside our traditional refurbished floors we have created some semi-fitted suites. Furthermore, we are happy to discuss creating bespoke space across the whole or part of Parkview.

New LED lighting

Prominent position on the Oxford Road

2.7 - 3.5m clear floor-to-ceiling height (3.5 m on GF)

Electric car charging points

Secure bike storage

| Floor        | Sq Ft  | Sq M    |
|--------------|--------|---------|
|              | 54     |         |
| Fourth       | 8,506  | 790.2   |
| Third**      | 11,762 | 1,092.7 |
| Second       | 11,764 | 1,092.9 |
| First*       | 11,764 | 1,092.9 |
| Ground       | 3,930  | 365.1   |
| Total office | 47,726 | 4,433.8 |