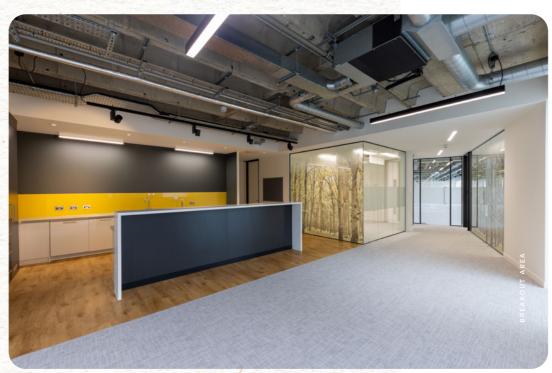

# THE FINER **DETAILS**

Light and flexible workspace to meet your exacting needs. Alongside our traditional refurbished floors we have created some semi-fitted suites. Furthermore, we are happy to discuss creating bespoke space across the whole or part of Parkview.

2 x 13-person passenger lifts

New VRF air conditioning

Car Parking Ratio 1:476 sq ft net

Male & female WCs and shower facilities

New collaboration and breakout space

Full access raised floors (clear void 150mm)