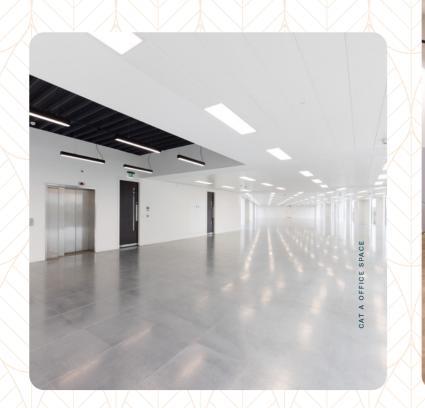

# THE FINER **DETAILS**

Light and flexible workspace to meet your exacting needs. Alongside our traditional refurbished floors we have created some semi-fitted suites. Furthermore, we are happy to discuss creating bespoke space across the whole or part of Parkview.

2 x 13-person passenger lifts

New VRF air conditioning

Car Parking Ratio 1:476 sq ft net

Male & female WCs and shower facilities

New collaboration and breakout space

Full access raised floors (clear void 150mm)

New LED lighting

Prominent position on the Oxford Road

2.7 - 3.5m clear floor-to-ceiling height (3.5 m on GF)

Electric car charging points

Secure bike storage

| Floor        | Sq Ft  | Sq M    |
|--------------|--------|---------|
|              | 54     |         |
| Fourth       | 8,506  | 790.2   |
| Third**      | 11,762 | 1,092.7 |
| Second       | 11,764 | 1,092.9 |
| First*       | 11,764 | 1,092.9 |
| Ground       | 3,930  | 365.1   |
| Total office | 47,726 | 4,433.8 |